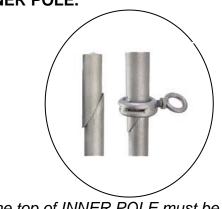

## Step 4 Slide OUTER POLE over INNER POLE.

The top of INNER POLE must be aligned like this while stepping down the foot pedal.

When sliding OUTER POLE, make sure you are stepping down on the foot pedal with the top of INNER POLE aligned.