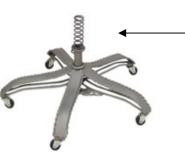

# Assembling Guide

<u>Step 2</u>

Gently place SPRING on top of the BASE.

Step 1 Place BASE firmly on the ground.

## <u>Step 3</u>