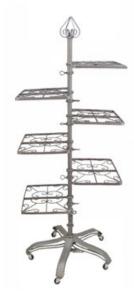

## <u>Step 5</u> Slide SHELVES respectively over the OUTTER POLE like this:

Step 6 Twist the TOPPER on.

Congratulations !! Installation Complete.