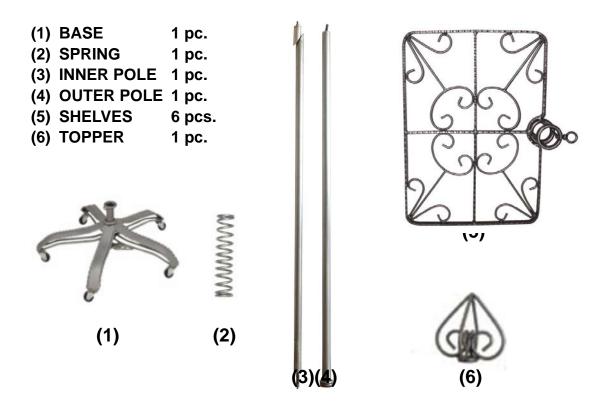

## 912A PGM Garment Display Metal Shelves

# Assembling Guide







<u>Step 2</u>

Gently place SPRING on top of the BASE.

Step 1 Place BASE firmly on the ground.

## <u>Step 3</u>

## Insert INNER POLE into the BASE through SPRING.



Make sure to have INNER POLE standing on the end of the foot pedal.



## Step 4 Slide OUTER POLE over INNER POLE.



The top of INNER POLE must be aligned like this while stepping down the foot pedal.

When sliding OUTER POLE, make sure you are stepping down on the foot pedal with the top of INNER POLE aligned.

## <u>Step 5</u> Slide SHELVES respectively over the OUTTER POLE like this:

Step 6 Twist the TOPPER on.





Congratulations !! Installation Complete.