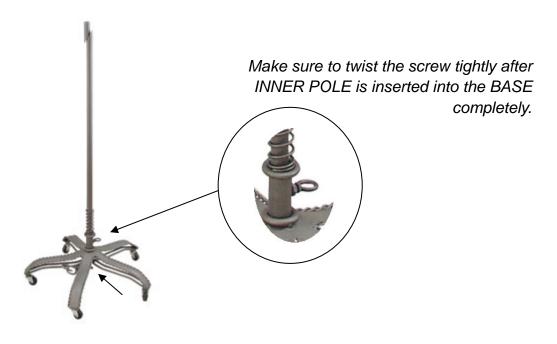

## Insert INNER POLE into the BASE through SPRING.

Make sure to have INNER POLE standing on the end of the foot pedal.